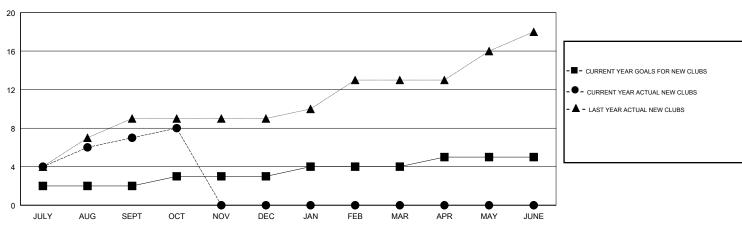

## GMT: N S SANKAR

| GMT: N S SANK | AR .          |             | LOCA          | TION INDIA                       |                           |                         | GMT CA                                             |  |
|---------------|---------------|-------------|---------------|----------------------------------|---------------------------|-------------------------|----------------------------------------------------|--|
|               | Club          | os          |               | Members<br>RESULTS FOR 2018-2019 |                           |                         |                                                    |  |
|               | RESULTS FOR   | R 2018-2019 |               |                                  |                           |                         |                                                    |  |
| QUARTER       | NEW CLUB GOAL | NEW CLUBS   | DROPPED CLUBS | QUARTER                          | MEMBER GROWTH NET<br>GOAL | MEMBER GROWTH<br>ACTUAL | DROPPED<br>MEMBERS ACTUAL<br>(including transfers) |  |
| JULY/AUG/SEPT | 2             | 7           | 0             | JULY/AUG/SEPT                    | 245                       | 472                     | 303                                                |  |
| OCT/NOV/DEC   | 1             | 1           | 0             | OCT/NOV/DEC                      | 172                       | 43                      | 16                                                 |  |
| JAN/FEB/MAR   | 1             | 0           | 0             | JAN/FEB/MAR                      | 122                       | 0                       | 0                                                  |  |
| APR/MAY/JUNE  | 1             | 0           | 0             | APR/MAY/JUNE                     | 74                        | 0                       | 0                                                  |  |