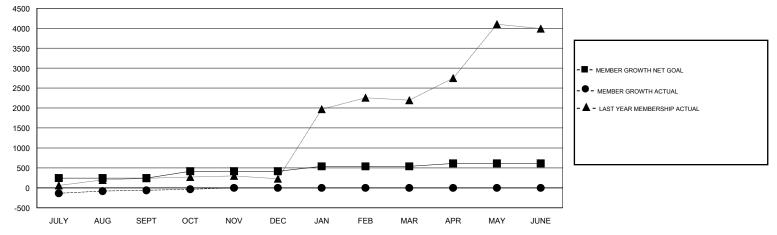

## GMT: N S SANKAR

| GMT: N S SANK | AR .          |             | LOCA          | TION INDIA                       |                           |                         | GMT CA                                             |  |
|---------------|---------------|-------------|---------------|----------------------------------|---------------------------|-------------------------|----------------------------------------------------|--|
|               | Club          | os          |               | Members<br>RESULTS FOR 2018-2019 |                           |                         |                                                    |  |
|               | RESULTS FOR   | R 2018-2019 |               |                                  |                           |                         |                                                    |  |
| QUARTER       | NEW CLUB GOAL | NEW CLUBS   | DROPPED CLUBS | QUARTER                          | MEMBER GROWTH NET<br>GOAL | MEMBER GROWTH<br>ACTUAL | DROPPED<br>MEMBERS ACTUAL<br>(including transfers) |  |
| JULY/AUG/SEPT | 2             | 7           | 0             | JULY/AUG/SEPT                    | 245                       | 472                     | 303                                                |  |
| OCT/NOV/DEC   | 1             | 1           | 0             | OCT/NOV/DEC                      | 172                       | 43                      | 16                                                 |  |
| JAN/FEB/MAR   | 1             | 0           | 0             | JAN/FEB/MAR                      | 122                       | 0                       | 0                                                  |  |
| APR/MAY/JUNE  | 1             | 0           | 0             | APR/MAY/JUNE                     | 74                        | 0                       | 0                                                  |  |